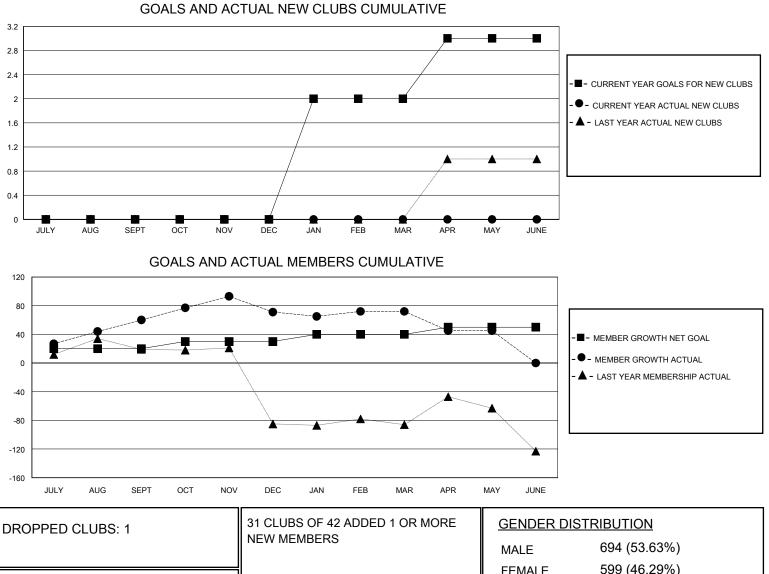

## MONTHLY MEMBERSHIP PROGRESS REPORT

District 301 B2

Results as of: 5/31/2024

| GMT:          |               | GMT CA      |               |                       |                         |                         |                                                    |  |  |
|---------------|---------------|-------------|---------------|-----------------------|-------------------------|-------------------------|----------------------------------------------------|--|--|
|               | Club          | )S          |               | Members               |                         |                         |                                                    |  |  |
|               | RESULTS FOR   | R 2023-2024 |               | RESULTS FOR 2023-2024 |                         |                         |                                                    |  |  |
| QUARTER       | NEW CLUB GOAL | NEW CLUBS   | DROPPED CLUBS | QUARTER               | IBER GROWTH NET<br>GOAL | MEMBER GROWTH<br>ACTUAL | DROPPED<br>MEMBERS ACTUAL<br>(including transfers) |  |  |
| JULY/AUG/SEPT | 0             | 0           | 0             | JULY/AUG/SEPT         | 20                      | 92                      | 29                                                 |  |  |
| OCT/NOV/DEC   | 0             | 0           | 0             | OCT/NOV/DEC           | 10                      | 63                      | 46                                                 |  |  |
| JAN/FEB/MAR   | 2             | 0           | 0             | JAN/FEB/MAR           | 10                      | 34                      | 28                                                 |  |  |
| APR/MAY/JUNE  | 1             | 0           | 1             | APR/MAY/JUNE          | 10                      | 15                      | 39                                                 |  |  |
|               |               |             |               |                       |                         |                         |                                                    |  |  |

| DROPPED MEMBERS     CLICK HERE FOR CUMULATIVE     TOTAL FAMILY UNIT MEMBERS     448       DECEASED     4       CLUB CANCELLED     18       OTHER     120 |                 |     |                           | 500 (46 20%)  |     |
|----------------------------------------------------------------------------------------------------------------------------------------------------------|-----------------|-----|---------------------------|---------------|-----|
| CLUB CANCELLED     18       OTHER     120         CLICK HERE FOR CUMULATIVE<br>MEMBERSHIP DATA   FAMILY MEMBERS PAYING HALF 275 DUES                     | DROPPED MEMBERS |     | FEMALE                    | 599 (46.29%)  |     |
| CLUB CANCELLED     18       OTHER     120   FAMILY MEMBERS PAYING HALF 275 DUES                                                                          | DECEASED 4      |     | TOTAL FAMILY UNIT MEMBERS |               | 448 |
| OTHER 120 DUES                                                                                                                                           | CLUB CANCELLED  | 18  |                           |               | 075 |
|                                                                                                                                                          | OTHER           | 120 |                           | S PAYING HALF | 275 |
|                                                                                                                                                          | TOTAL           | 142 |                           |               |     |